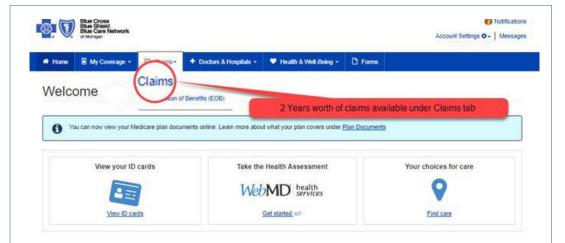

or computer from anywhere in the U.S.

Virtual Care offered through Teladoc Health® has 24/7 access to U.S. board-certified medical providers trained in telemedicine to treat non-emergency illnesses. Behavioral health services are available by appointment from 7 a.m. to 9 p.m. seven days a week.



#### Ways to access Virtual Care

- Download the Teladoc Health app
- Visit <u>bcbsm.com/virtualcare</u>
- Call 1-800-TELADOC (1-800-835-2362) TTY: 1-855-636-1578



### 24/7 access to plan information

#### **BCBSM** mobile app

You can use the app to:

- Find a participating primary care provider and preferred pharmacies.
- Track costs, check deductibles and out-of-pocket balances.
- Check claims and explanation of benefits statements.
- View your plan coverage.
- View your virtual ID card.



#### **Blue Cross member portal**

View recent claim activity online and compare a provider's bill to your explanation of benefits statement, among other member information.

Register and log in at www.bcbsm.com/medicare.

# Prescription drugs



### Understanding your pharmacy network



You have access to more than 64,000 pharmacies nationwide, including more than 23,000 preferred pharmacies.\*

#### Nearly all Michigan pharmacies are in our network.

**A network** pharmacy has a contract with Blue Cross to provide your prescription drugs. In most cases, we only pay for prescriptions if they are filled at a network pharmacy.

- **Preferred:** A network pharmacy where you pay lower out-of-pocket costs
- **Standard**: A network pharmacy where you pay standard out-of-pocket costs .

####